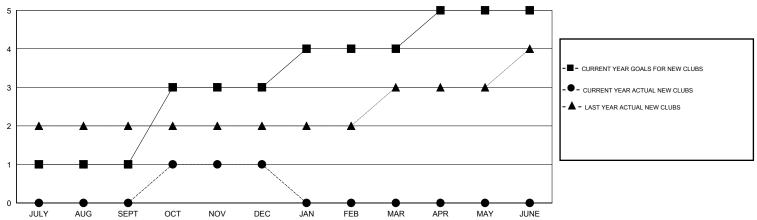

| 135                | 186                                 | 67                 | 119              |
| OCT/NOV/DEC   | 2                | 1                 | 0                | 1                | OCT/NOV/DEC           | 70                 | 53                                  | 73                 | -20              |
| JAN/FEB/MAR   | 1                | 0                 | 0                | 0                | JAN/FEB/MAR           | 135                | 0                                   | 0                  | 0                |
| APR/MAY/JUNE  | 1                | 0                 | 0                | 0                | APR/MAY/JUNE          | 15                 | 0                                   | 0                  | 0                |

### GOALS AND ACTUAL NEW CLUBS CUMULATIVE



#### GOALS AND ACTUAL MEMBERS CUMULATIVE



| -■-  | CURRENT YEAR GOALS FOR NEW |
|------|----------------------------|
| MEMA | EDG                        |

- CURRENT YEAR ACTUAL MEMBERS

- ▲ - LAST YEAR ACTUAL MEMBERS

| DROPPED CLUBS: 1  DROPPED MEMBERS |     | 49 CLUBS OF 89 ADDED 1 OR MORE<br>NEW MEMBERS | GENDER DISTRIBUT  MALE  FEMALE | 0.47 (00.000() |     |
|-----------------------------------|-----|-----------------------------------------------|--------------------------------|----------------|-----|
| DECEASED                          | 3   | CLICK HERE FOR HEALTH                         | FAMILY UNIT MEMBERS            |                | 220 |
| CLUB CANCELLED                    |     | ASSESSMENT DATA                               | HEAD OF HOUSEHOLD              |