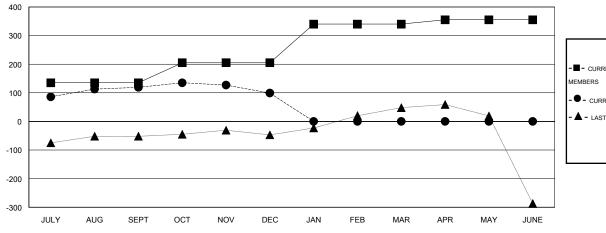

#### GOALS AND ACTUAL MEMBERS CUMULATIVE

| -■-  | CURRENT YEAR GOALS FOR NEW |
|------|----------------------------|
| MEMA | EDG                        |

- CURRENT YEAR ACTUAL MEMBERS

- ▲ - LAST YEAR ACTUAL MEMBERS